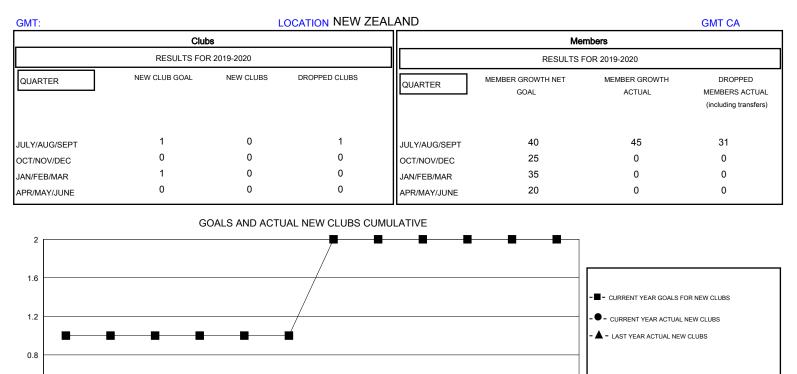

## District 202 L

Results as of: 8/31/2019

| DROPPED CLUBS: 1        |         | 17 CLUBS OF 58 ADDED 1 OR MORE<br>NEW MEMBERS | GENDER DISTRIBUTION                |                |     |
|-------------------------|---------|-----------------------------------------------|------------------------------------|----------------|-----|
|                         |         |                                               | MALE                               | 1,113 (68.92%) |     |
| DROPPED MEMBERS         |         |                                               | FEMALE                             | 502 (31.08%)   |     |
| DECEASED                | 3       | CLICK HERE FOR CUMULATIVE.<br>MEMBERSHIP DATA | TOTAL FAMILY UNIT MEMBERS          |                | 154 |
| CLUB CANCELLED<br>OTHER | 0<br>28 |                                               | FAMILY MEMBERS PAYING HALF<br>DUES |                | 77  |
| TOTAL                   | 31      |                                               | DUES                               |                |     |