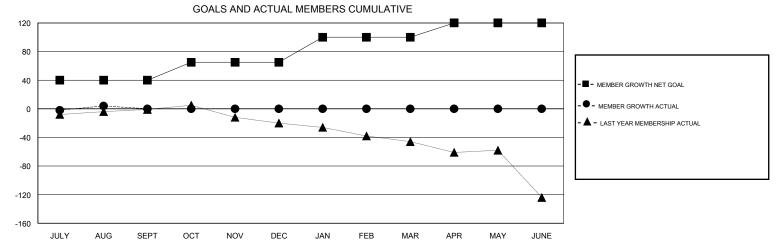

## District 202 L

Results as of: 8/31/2019

| DROPPED CLUBS: 1        |         | 17 CLUBS OF 58 ADDED 1 OR MORE<br>NEW MEMBERS | GENDER DISTRIBUTION                |                |     |
|-------------------------|---------|-----------------------------------------------|------------------------------------|----------------|-----|
|                         |         |                                               | MALE                               | 1,113 (68.92%) |     |
| DROPPED MEMBERS         |         |                                               | FEMALE                             | 502 (31.08%)   |     |
| DECEASED                | 3       | CLICK HERE FOR CUMULATIVE.<br>MEMBERSHIP DATA | TOTAL FAMILY UNIT MEMBERS          |                | 154 |
| CLUB CANCELLED<br>OTHER | 0<br>28 |                                               | FAMILY MEMBERS PAYING HALF<br>DUES |                | 77  |
| TOTAL                   | 31      |                                               | DUES                               |                |     |